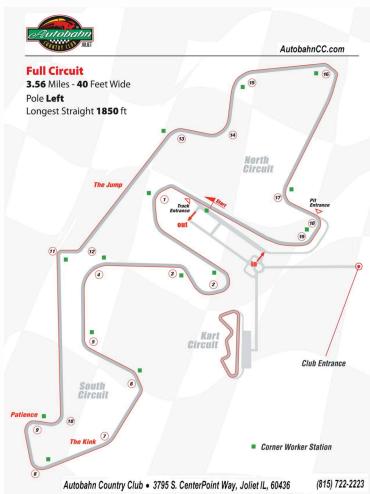

## Running the Autobahn June 29, 2015 Driver Education At Joliet, IL

The Chicago Region is returning to the "Full" 3.56 mile road course located in Joliet, Illinois at the Autobahn Country Club on June 29. This event is open to drivers of all Driver Education experience levels as well as to non-PCA members. This event is conveniently right after *Porsche Parade* for those on their way home wanting to get some track time.

For driving directions to Autobahn CC, log on to: www.autobahncc.com